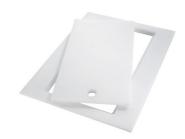

## GRILLE PORTE-ASSIETTES INOX 25x35

A100 A54

\* only in combination with the accessory A644 F04

PLANCHE DE DECOUPE CRYSTAL 23x41 CM

A631 C00

PLANCHE DE DECOUPE DOUBLE HDPE

A644 A01

PLANCHE DE DECOUPE DOUBLE IROKO

A644 F04

PLANCHE DE DECOUPE HDPE 27x42 CM

A657 F01