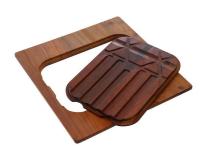

## GRILLE PORTE-ASSIETTES INOX 25x35

A100 A54

\* only in combination with the accessory A644 F04

PLANCHE DE DECOUPE CRYSTAL 23x41 CM

A631 C00

PLANCHE DE DECOUPE DOUBLE HDPE

A644 A01

PLANCHE DE DECOUPE DOUBLE IROKO

A644 F04

PLANCHE DE DECOUPE HDPE 27x42 CM

A657 F01

## KIT RÂPES ET PLANCHE DE DECOUPE HDPE

A159 A01

\* only in combination with the accessory A644 A01