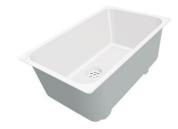

## UNIKA 500 FUME GUN METAL SOUS PLAN

Kitchen Sinks

Code: S155 S56

CUVE UNIKA 50X40 CM SOUS-PLAN GUN METAL

#### **DETAILS**

| Coloring               | Gun Metal                                                       |
|------------------------|-----------------------------------------------------------------|
| Edge/Installation Type | Undermount                                                      |
| Finish                 | PVD                                                             |
| Material               | AISI 304 stainless steel                                        |
| Texture                | Fumé                                                            |
| Base                   | 60 cm                                                           |
| Dimensions             | 540 x 440 mm                                                    |
| Standard fittings      | Fixing hooks, gasket, drain, overflow and siphon, boxed packing |
| Mixer holes            | No standard holes                                               |

| Built-in hole             | View technical data sheet                                                                                                                                                                                                                                                                                                                      |
|---------------------------|------------------------------------------------------------------------------------------------------------------------------------------------------------------------------------------------------------------------------------------------------------------------------------------------------------------------------------------------|
| Drainer                   | No                                                                                                                                                                                                                                                                                                                                             |
| Width                     | 54 cm                                                                                                                                                                                                                                                                                                                                          |
| Bowl dimension            | 500 x 400 mm                                                                                                                                                                                                                                                                                                                                   |
| Number of bowls           | l bowl                                                                                                                                                                                                                                                                                                                                         |
| Waste fitting             | 3,5" drain                                                                                                                                                                                                                                                                                                                                     |
| FEATURES                  |                                                                                                                                                                                                                                                                                                                                                |
| Basket 3,5" waste fitting | The drain is equipped with a large 3.5" drain, with the practical basket cap that prevents the discharge of solid parts.                                                                                                                                                                                                                       |
| Gun Metal                 | The Gun Metal finish is obtained by treating steel with a physical process called PVD (Phisical Vacuum Deposition) which deposits particles of noble metals on the surface. The result is a unique and refined aesthetic effect, and an improvement of the mechanical properties of the steel which is more resistant to impact and scratches. |
| High thickness            | Imm thick steel. A significant thickness, which guarantees the maximum sturdiness and durability.                                                                                                                                                                                                                                              |
| Perimetral overflow       | The overflow is always a security on the Foster sinks that prevents the overflow of water in case of oversights. The perimeter drain solution improves aesthetics thanks to its square and essential shape.                                                                                                                                    |
| Small radius              | Bowls with squared shapes with a modern design and an increased capacity, for a minimal aesthetics connected with an extreme practicity.                                                                                                                                                                                                       |