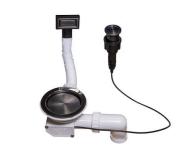

on with the accessory A644 F04



**CUVETTE PLASTIQUE BLANCHE** 

A153 A00



## GRILLE POR.ASSIETTES INOX mm214x379

A100 C03

\* only in combination with the accessory A644 A01



## GRILLE PORTE-ASSIETTES INOX 25x35

A100 A54

\* only in combination with the accessory A644 F04



PLANCHE DE DECOUPE CRYSTAL 23x41 CM

A631 C00



PLANCHE DE DECOUPE DOUBLE HDPE

A644 A01



PLANCHE DE DECOUPE DOUBLE IROKO

A644 F04



PLANCHE DE DECOUPE HDPE 27x42 CM

A657 F01



#### **CUVETTE INOX PERFOREE**

A151 F00

\* only in combination with the accessory A644 A01



## GRILLE PORTE-ASSIETTES INOX 250x425

A100 B01



## KIT RÂPES ET PLANCHE DE DECOUPE HDPE

A159 A01

\* only in combination with the accessory A644 A01



#### **RECOMMENDED PAIRINGS**





#### **OPTIONAL AUTOMATIC WASTE FITTINGS**



VIDAGE FADE PUSH GUN METAL A407 A20