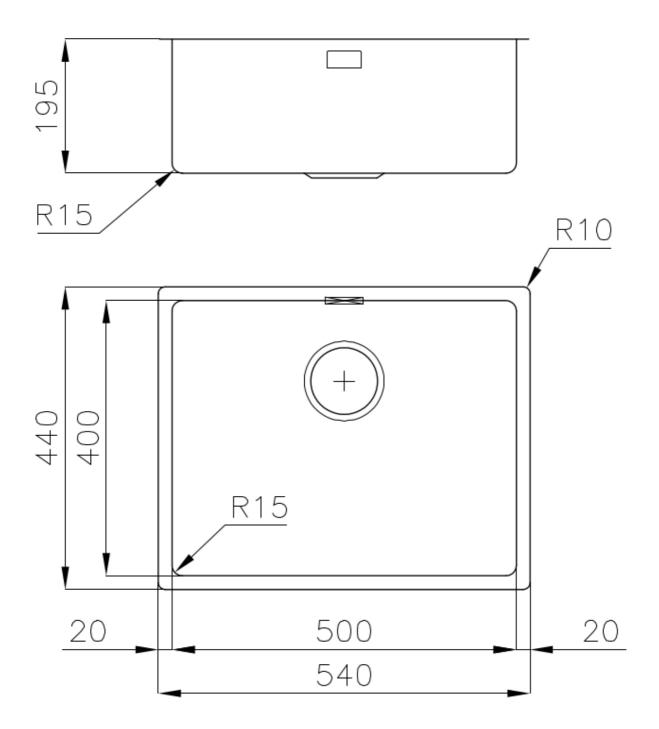

#### **DETAILS**

| Coloring               | Gun Metal                                                       |
|------------------------|-----------------------------------------------------------------|
| Edge/Installation Type | Undermount                                                      |
| Finish                 | PVD                                                             |
| Material               | AISI 304 stainless steel                                        |
| Texture                | Fumé                                                            |
| Base                   | 60 cm                                                           |
| Dimensions             | 540 x 440 mm                                                    |
| Standard fittings      | Fixing hooks, gasket, drain, overflow and siphon, boxed packing |
| Mixer holes            | No standard holes                                               |

| Built-in hole             | View technical data sheet                                                                                                                                                                                                                                                                                                                      |
|---------------------------|------------------------------------------------------------------------------------------------------------------------------------------------------------------------------------------------------------------------------------------------------------------------------------------------------------------------------------------------|
| Drainer                   | No                                                                                                                                                                                                                                                                                                                                             |
| Width                     | 54 cm                                                                                                                                                                                                                                                                                                                                          |
| Bowl dimension            | 500 x 400 mm                                                                                                                                                                                                                                                                                                                                   |
| Number of bowls           | l bowl                                                                                                                                                                                                                                                                                                                                         |
| Waste fitting             | 3,5" drain                                                                                                                                                                                                                                                                                                                                     |
| FEATURES                  |                                                                                                                                                                                                                                                                                                                                                |
| Basket 3,5" waste fitting | The drain is equipped with a large 3.5" drain, with the practical basket cap that prevents the discharge of solid parts.                                                                                                                                                                                                                       |
| Gun Metal                 | The Gun Metal finish is obtained by treating steel with a physical process called PVD (Phisical Vacuum Deposition) which deposits particles of noble metals on the surface. The result is a unique and refined aesthetic effect, and an improvement of the mechanical properties of the steel which is more resistant to impact and scratches. |
| High thickness            | Imm thick steel. A significant thickness, which guarantees the maximum sturdiness and durability.                                                                                                                                                                                                                                              |
| Perimetral overflow       | The overflow is always a security on the Foster sinks that prevents the overflow of water in case of oversights. The perimeter drain solution improves aesthetics thanks to its square and essential shape.                                                                                                                                    |
| Small radius              | Bowls with squared shapes with a modern design and an increased capacity, for a minimal aesthetics connected with an extreme practicity.                                                                                                                                                                                                       |

### **TECHNICAL DATA**