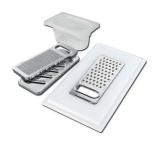

## KIT RÂPES ET PLANCHE DE DECOUPE HDPE

A159 A01

\* only in combination with the accessory A644 A01