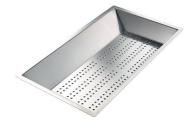

## Foster ==

**CUVETTE PERFOREE INOX** 

A154 F00

\* only in combination with the accessory A644 F04

**CUVETTE PLASTIQUE BLANCHE** 

A153 A00

#### **CUVETTE INOX PERFOREE**

A151 F00

\* only in combination with the accessory A644 A01