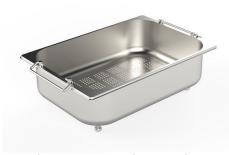

#### **CUVETTE INOX PERFOREE**

A151 F00

\* only in combination with the accessory A644 A01