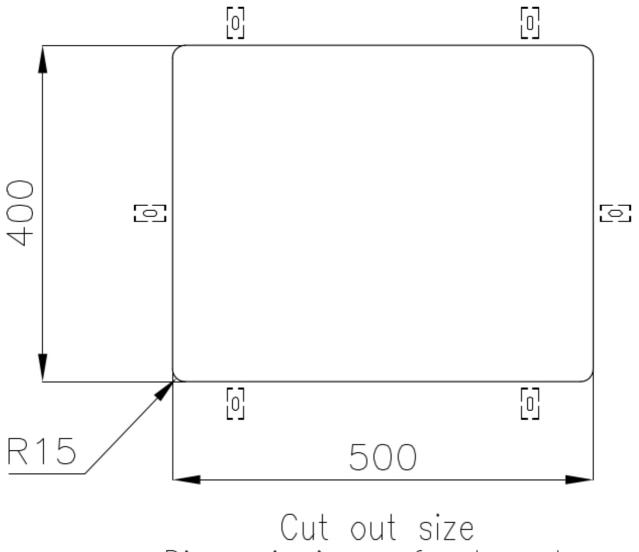

| Built-in hole             | View technical data sheet                                                                                                                                                                                                                                                                                                                      |
|---------------------------|------------------------------------------------------------------------------------------------------------------------------------------------------------------------------------------------------------------------------------------------------------------------------------------------------------------------------------------------|
| Drainer                   | No                                                                                                                                                                                                                                                                                                                                             |
| Width                     | 54 cm                                                                                                                                                                                                                                                                                                                                          |
| Bowl dimension            | 500 x 400 mm                                                                                                                                                                                                                                                                                                                                   |
| Number of bowls           | l bowl                                                                                                                                                                                                                                                                                                                                         |
| Waste fitting             | 3,5" drain                                                                                                                                                                                                                                                                                                                                     |
| FEATURES                  |                                                                                                                                                                                                                                                                                                                                                |
| Basket 3,5" waste fitting | The drain is equipped with a large 3.5" drain, with the practical basket cap that prevents the discharge of solid parts.                                                                                                                                                                                                                       |
| Gun Metal                 | The Gun Metal finish is obtained by treating steel with a physical process called PVD (Phisical Vacuum Deposition) which deposits particles of noble metals on the surface. The result is a unique and refined aesthetic effect, and an improvement of the mechanical properties of the steel which is more resistant to impact and scratches. |
| High thickness            | Imm thick steel. A significant thickness, which guarantees the maximum sturdiness and durability.                                                                                                                                                                                                                                              |
| Perimetral overflow       | The overflow is always a security on the Foster sinks that prevents the overflow of water in case of oversights. The perimeter drain solution improves aesthetics thanks to its square and essential shape.                                                                                                                                    |
| Small radius              | Bowls with squared shapes with a modern design and an increased capacity, for a minimal aesthetics connected with an extreme practicity.                                                                                                                                                                                                       |

## Foster ==

Dimensioni per foratura top