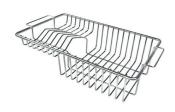

## GRILLE PORTE-ASSIETTES INOX 25x35

A100 A54

\* only in combination with the accessory A644 F04

PLANCHE DE DECOUPE CRYSTAL 23x41 CM

A631 C00

PLANCHE DE DECOUPE DOUBLE HDPE

A644 A01

PLANCHE DE DECOUPE DOUBLE IROKO