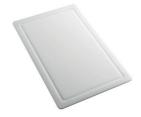

## Foster ==

**CUVETTE PERFOREE INOX** 

A154 F00

\* only in combination with the accessory A644 F04

**CUVETTE PLASTIQUE BLANCHE** 

A153 A00