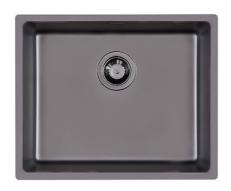

## UNIKA 500 FUME GUN METAL SOUS PLAN

Kitchen Sinks

Code: S155 S56

CUVE UNIKA 50X40 CM SOUS-PLAN GUN METAL

#### **DETAILS**

| Coloring               | Gun Metal                                                       |
|------------------------|-----------------------------------------------------------------|
| Edge/Installation Type | Undermount                                                      |
| Finish                 | PVD                                                             |
| Material               | AISI 304 stainless steel                                        |
| Texture                | Fumé                                                            |
| Base                   | 60 cm                                                           |
| Dimensions             | 540 x 440 mm                                                    |
| Standard fittings      | Fixing hooks, gasket, drain, overflow and siphon, boxed packing |
| Mixer holes            | No standard holes                                               |